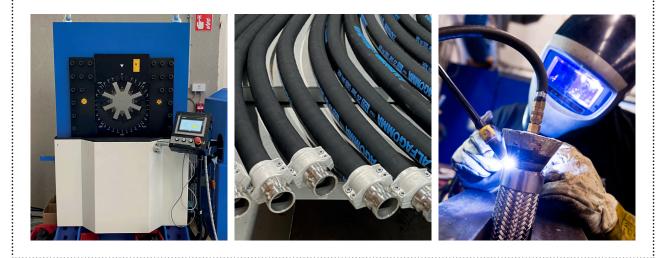

## // ASSEMBLY PROCESS

### **ASSEMBLY METHODS**

Dunlop Hiflex offer different assembly methods depending on the application requirements:

- Crimping Hose ID from 1/8" up to 10"
- Safety Clamps (EN14 420 EN 14 423)
- Clamping and Banding

- External binding with wire
- Welding performed by certified personnel