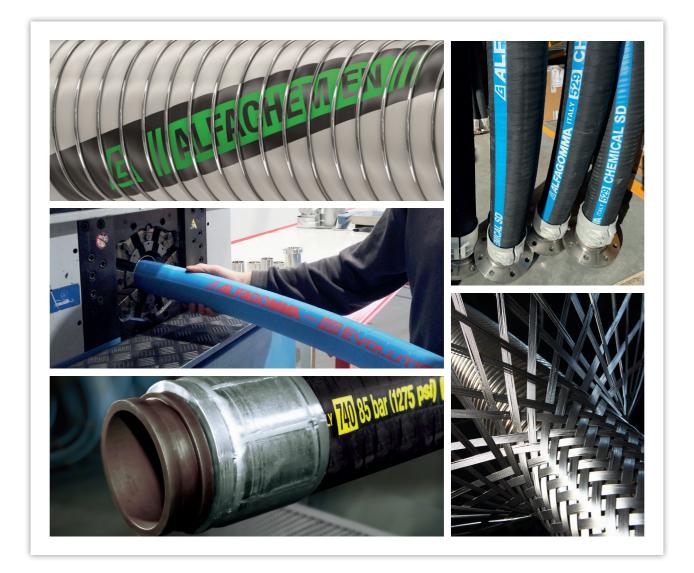

## // SPECIAL HOSES

Dunlop Hiflex offers a wide range of industrial hoses and couplings to meet the high demands of the market.

The Dunlop Hiflex Special Hose Division focuses on all market segments.

### **DUNLOP HIFLEX**

2500m<sup>2</sup> stock and production of **special hoses, metal hoses**, **composite hoses** and **industrial hoses! Direct shipments** throughout Scandinavia!