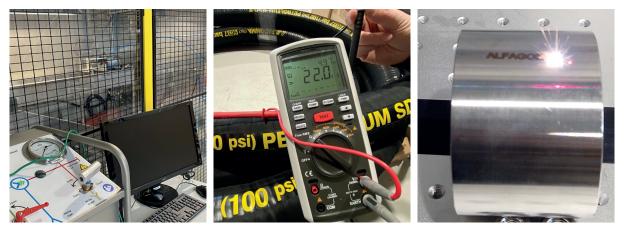

### **QUALITY SYSTEM**

Dunlop Hiflex and Alfagomma's assembly centers are committed to constant high quality and reliability.

The evaluation of the best solution for the customer application relies on international standards and regulations requirements (e.g. EN 1761, EN 12115, 2004/1935 EC, 2006/2023 EC, 2014/68 EU-PED).

The Quality System guarantees full traceability of all assemblies using laser engraving or other suitable marking.

HEAD OFFICE DUNLOP HIFLEX SCANDINAVIA **Dunlop Hiflex AB** Seldonsvägen 2, 302 62 Halmstad - Sweden Tel +46 (0) 10 414 44 00 info@dunlophiflex.se www.dunlophiflex.se