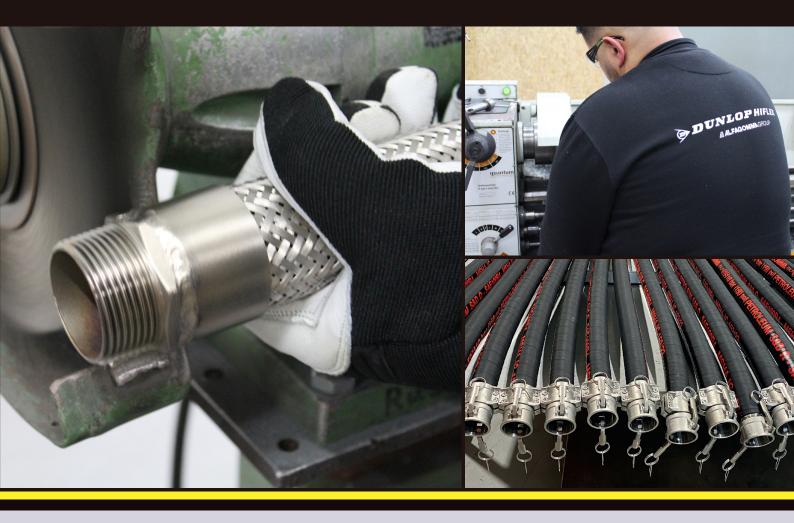

## // ASSEMBLY PROCESS

### **ASSEMBLY METHODS**

Dunlop Hiflex offer different assembly methods depending on the application requirements:

- Crimping Hose ID from 1/8" up to 10"
- Safety Clamps (EN14 420 EN 14 423)
- Clamping and Banding

- External binding with wire
- Welding performed by certified personnel

### **QUALITY SYSTEM**

Dunlop Hiflex and Alfagomma's assembly centers are committed to constant high quality and reliability.

The evaluation of the best solution for the customer application relies on international standards and regulations requirements (e.g. EN 1761, EN 12115, 2004/1935 EC, 2006/2023 EC, 2014/68 EU-PED).

The Quality System guarantees full traceability of all assemblies using laser engraving or other suitable marking.

HEAD OFFICE DUNLOP HIFLEX SCANDINAVIA **Dunlop Hiflex AB** Seldonsvägen 2, 302 62 Halmstad - Sweden Tel +46 (0) 10 414 44 00 info@dunlophiflex.se www.dunlophiflex.se